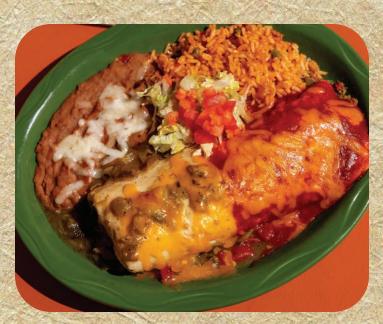

### **Enchiladas**

Select one: cheese, chicken, beef, or machaca (choice of red or green chile)

### Burritos

Select one: beans, beef, beans and beef, chicken, or carne adovada