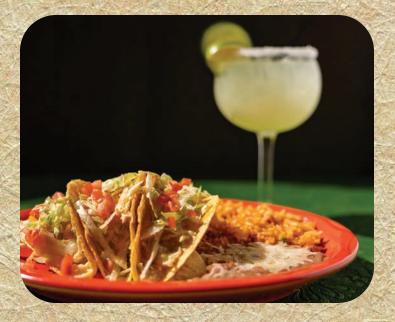

#### **Tacos**

Select one: chicken, beef, or machaca served with lettuce, tomatoes, and shredded cheese